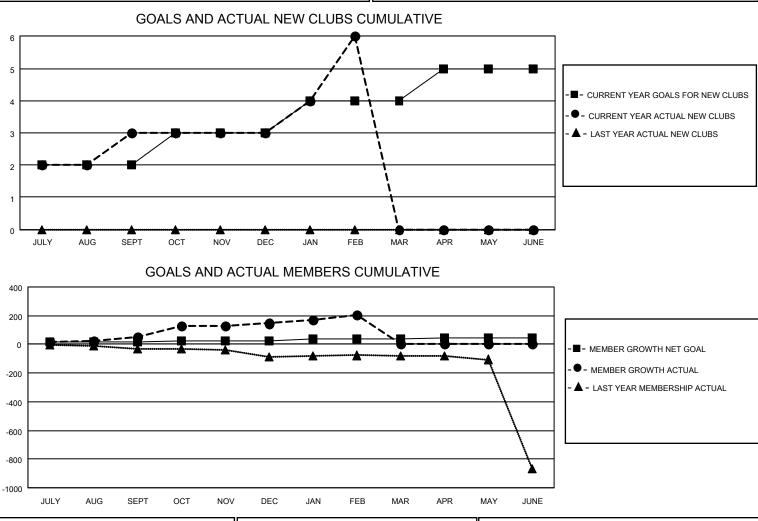

## LOCATION INDIA

District 324A8

Results as of: 2/28/2021

| Clubs                 |               |           |               | Members               |                        |                         |                                                    |  |
|-----------------------|---------------|-----------|---------------|-----------------------|------------------------|-------------------------|----------------------------------------------------|--|
| RESULTS FOR 2020-2021 |               |           |               | RESULTS FOR 2020-2021 |                        |                         |                                                    |  |
| QUARTER               | NEW CLUB GOAL | NEW CLUBS | DROPPED CLUBS | QUARTER               | BER GROWTH NET<br>GOAL | MEMBER GROWTH<br>ACTUAL | DROPPED<br>MEMBERS ACTUAL<br>(including transfers) |  |
| JULY/AUG/SEPT         | 2             | 3         | 8             | JULY/AUG/SEPT         | 15                     | 146                     | 75                                                 |  |
| OCT/NOV/DEC           | 1             | 0         | 0             | OCT/NOV/DEC           | 10                     | 251                     | 57                                                 |  |
| JAN/FEB/MAR           | 1             | 3         | 0             | JAN/FEB/MAR           | 10                     | 74                      | 8                                                  |  |
| APR/MAY/JUNE          | 1             | 0         | 0             | APR/MAY/JUNE          | 10                     | 0                       | 0                                                  |  |